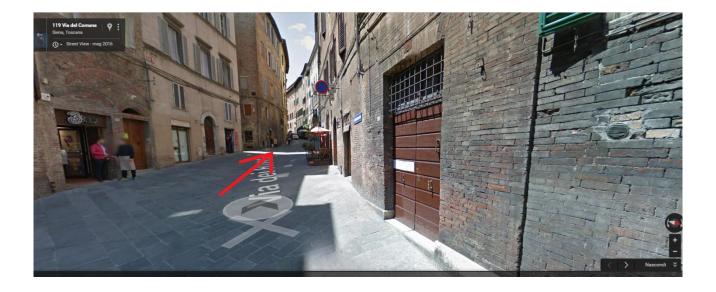

• In 300 m you are in front of PORTA OVILE (picture below)

• After 50 m go left on PIAZZETTA OVILE (picture below)

• Take VIA DEGLI ORTI (picture below)

• A the top of the hill, go right entering VIA DEI ROSSI (picture below), the hotel is at n. 38. We will be waiting you in front of the entrance door.