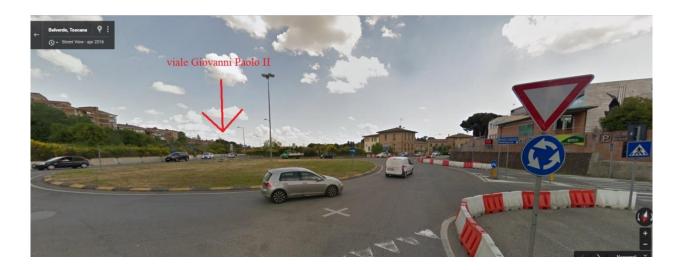

## **ARRIVAL FROM FLORENCE:**

- From Firenze-Siena highway take the exit SIENA NORD
- At the roundabout take the second exit entering VIALE GIOVANNI PAOLO II (picture below)

- Go ahead at the 2 next roundabouts entering VIA RICCARDO LOMBARDI
- At the roundabout take the first exit on PONTE CADUTI SUL LAVORO (picture below)