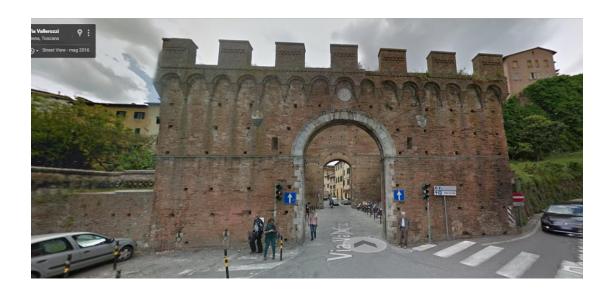

• In 300 m you are in front of PORTA OVILE (picture below)

• After 50 m go left on PIAZZETTA OVILE (picture below)

• Take VIA DEGLI ORTI (picture below)

• A the top of the hill, go right entering VIA DEI ROSSI (picture below), the hotel is at n. 38. We will be waiting you in front of the entrance door.