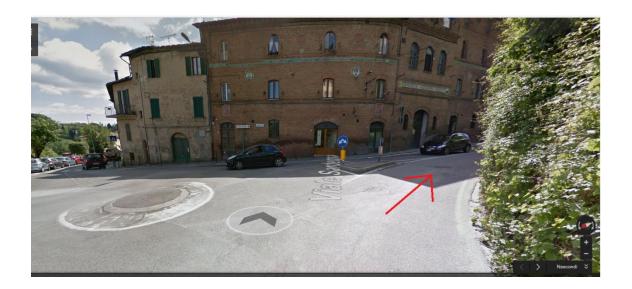

- At the roundabout take the third exit entering VIALE SARDEGNA
- At the roundabout take the first exit
- After a few meters you find a small roundabout, turn right entering VIA SIMONE MARTINI (picture below)