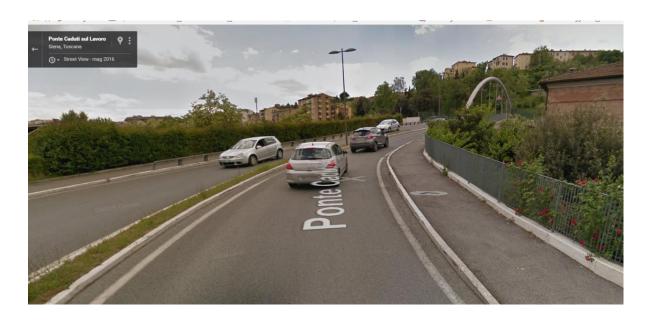

## **ARRIVAL FROM FLORENCE:**

- From Firenze-Siena highway take the exit SIENA NORD
- At the roundabout take the second exit entering VIALE GIOVANNI PAOLO II (picture below)

- Go ahead at the 2 next roundabouts entering VIA RICCARDO LOMBARDI
- At the roundabout take the first exit on PONTE CADUTI SUL LAVORO (picture below)