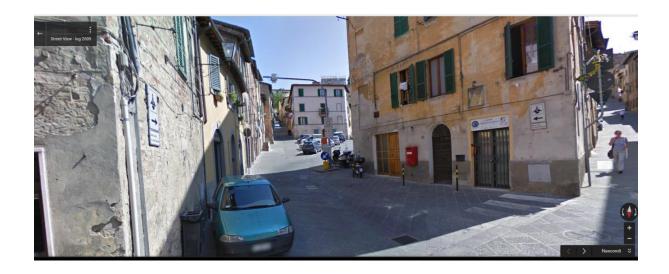

• In 300 m you are in front of PORTA OVILE (picture below)

• After 50 m go left on PIAZZETTA OVILE (picture below)

• Take VIA DEGLI ORTI (picture below)

• A the top of the hill, go right entering VIA DEI ROSSI (picture below), the hotel is at n. 38. We will be waiting you in front of the entrance door.