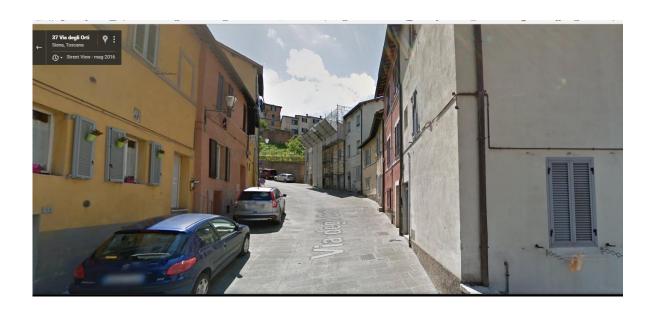

• In 300 m you are in front of PORTA OVILE (picture below)

• After 50 m go left on PIAZZETTA OVILE (picture below)

• Take VIA DEGLI ORTI (picture below)

• A the top of the hill, go right entering VIA DEI ROSSI (picture below), the hotel is at n. 38. We will be waiting you in front of the entrance door.