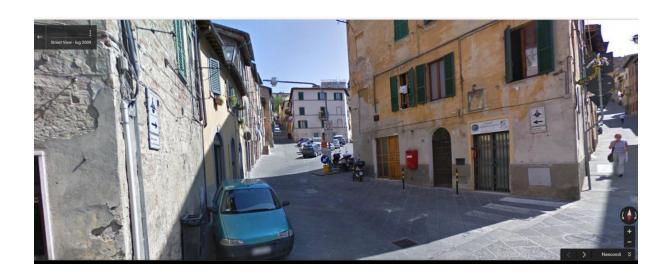

• After 50 m go left on PIAZZETTA OVILE (picture below)

• Take VIA DEGLI ORTI (picture below)

• A the top of the hill, go right entering VIA DEI ROSSI (picture below), the hotel is at n. 38. We will be waiting you in front of the entrance door.