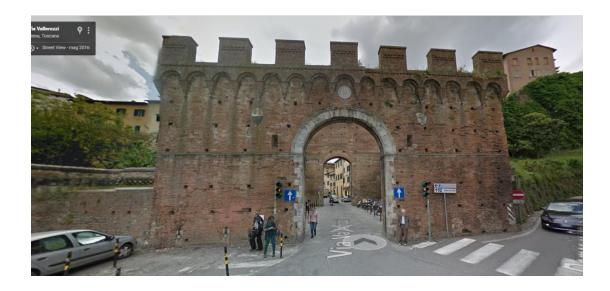

At the roundabout take the third exit entering VIALE SARDEGNA (picture below)

• After a few meters you find a small roundabout, turn right entering VIA SIMONE MARTINI (picture below)

• In 300 m you are in front of PORTA OVILE (picture below)