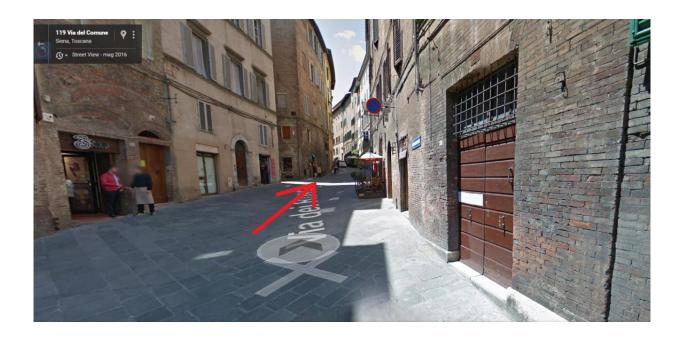

• After 50 m go left on PIAZZETTA OVILE (picture below)

• Take VIA DEGLI ORTI (picture below)

• A the top of the hill, go right entering VIA DEI ROSSI (picture below), the hotel is at n. 38. We will be waiting you in front of the entrance door.