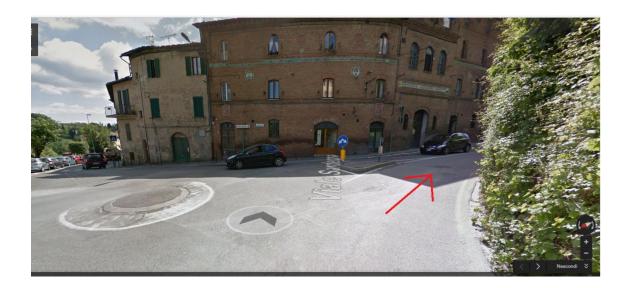

At the roundabout take the third exit entering VIALE SARDEGNA (picture below)

• After a few meters you find a small roundabout, turn right entering VIA SIMONE MARTINI (picture below)

• In 300 m you are in front of PORTA OVILE (picture below)