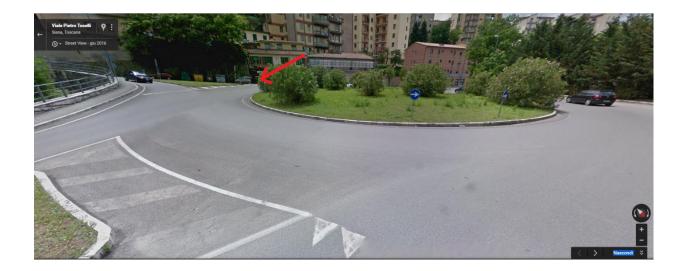

- At the roundabout take the first exit continuing straight on
- At the roundabout take the first exit entering VIALE PIETRO TOSELLI
- At the roundabout take the second exit entering VIALE PIETRO TOSELLI
- At the roundabout take the second exit entering VIALE PIETRO TOSELLI
- At the roundabout take the second exit entering VIALE PIETRO TOSELLI

At the roundabout take the third exit entering VIALE SARDEGNA (picture below)

• After a few meters you find a small roundabout, turn right entering VIA SIMONE MARTINI (picture below)

• In 300 m you are in front of PORTA OVILE (picture below)